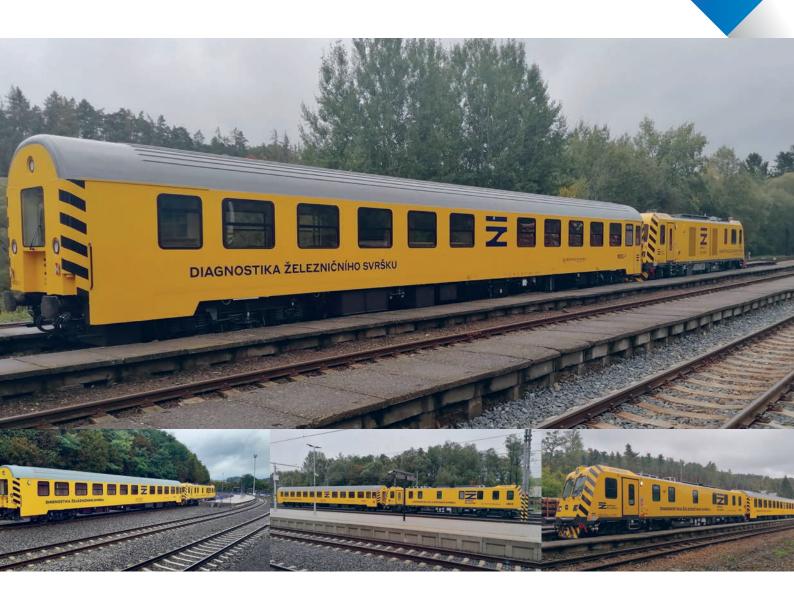

## Maintenance wagon for measuring trolley

- Service wagon for EM100 measuring trolley providing comprehensive facilities for diagnostic staff - bedroom, sanitary facilities, kitchen and meeting room
- It is possible to monitor and present ongoing measurements on the wagon
- The combination of the EM100 measuring trolley with the MD2-1 maintenance wagon provides the ability to perform continuous rail measurements over the period of several days

## Maintenance wagon MD2-1

### **Technical specification**

**▶** Gauge 1 435 mm

➤ Maximum operating speed 160 km/h

Outline for rail vehicle acc. to UIC 505-1 standard

➤ Curve clearance 150 m

 ▶ Weight
 41 700 kg

➤ Vehicle length over buffers 26 400 mm

Maximum width 2 825 mm

➤ Maximum height 4 050 mm

▶ Length over buffer beams 25 100 mm

➤ Rail vehicle wheelbase 21 500 mm

▶ Bogie wheelbase
2 500 mm

Distance between centres of rotation of bogies
 19 000 mm

▶ Length of overhanging end of rail vehicle 3 700 mm

➤ Nominal wheel diameter 950 mm