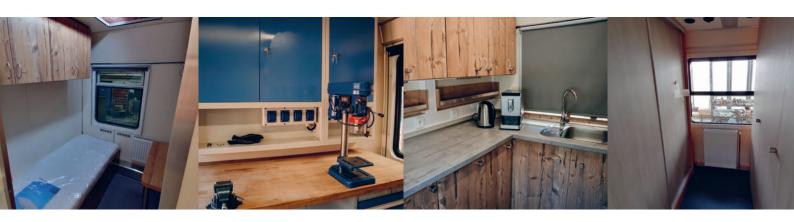

#### Inner wagon layout

Entry area • Workshop • Meeting room • Kitchenette - Dining Room • Bathroom • Office, study

• Bedroom number 3 • Bedroom number 2 • Bedroom number 1 • Dressing room • Toilet